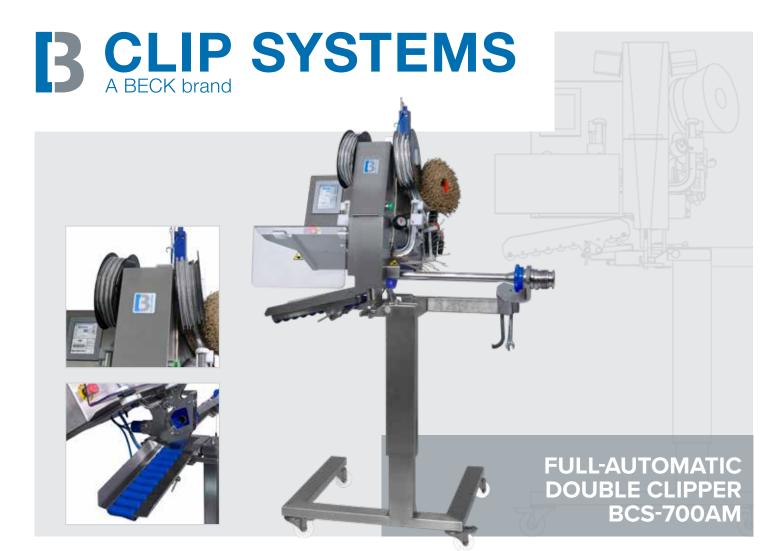

# DESCRIPTION

The fully automatic BCS-700AM double clipper can be connected mechanically to any filler. A controller on the clipper regulates synchronous operation with the filler. The filler determines the portion size with the exact weight required. The automatic clipper is especially suitable for fastening all types of casing in a caliber range of 30 to 140 mm. The ideal machine for small and large scale industry.

# TOOL FEATURES

- Touch panel for configuration
- With mobile, height-adjustable undercarriage
- Automatic filling, clipping and cutting
- Precise portioning

#### HIGHLIGHTS

- Touchscreen control
- Smooth removal
- Casing-end sensor
- Tray with rollers

#### **OPTIONAL EXTRAS**

- Automatic string feeder set
- Automatic loop feeder
- Additional sets of stuffing tubes from 18 to 45 mm
- Also available in XL/XXL version
- Spool clip system
- Tray's metal safety cover