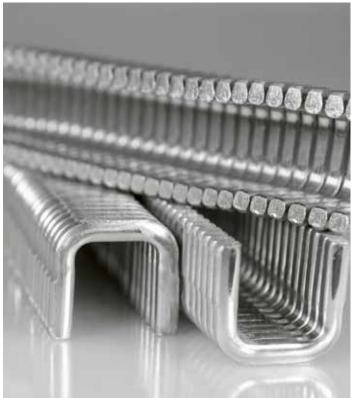

# **BECK CLIPS**

#### BCS-700AM

XS-HDF, XS-HEA, XS-HEE

Our clip machines are compatible both with BECK aluminium clips and third-party clips. We'd be glad to advise you!