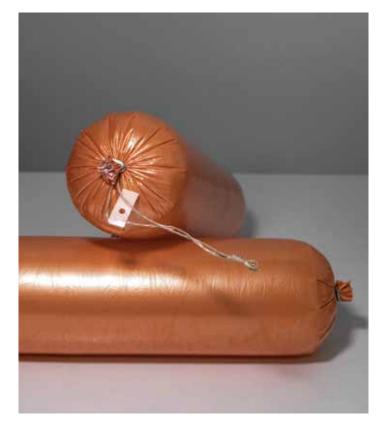

# DESCRIPTION

The fully automatic BCS-700AM double clipper can be connected mechanically to any filler. A controller on the clipper regulates synchronous operation with the filler. The filler determines the portion size with the exact weight required. The automatic clipper is especially suitable for fastening all types of casing in a caliber range of 30 to 140 mm. The ideal machine for small and large scale industry.